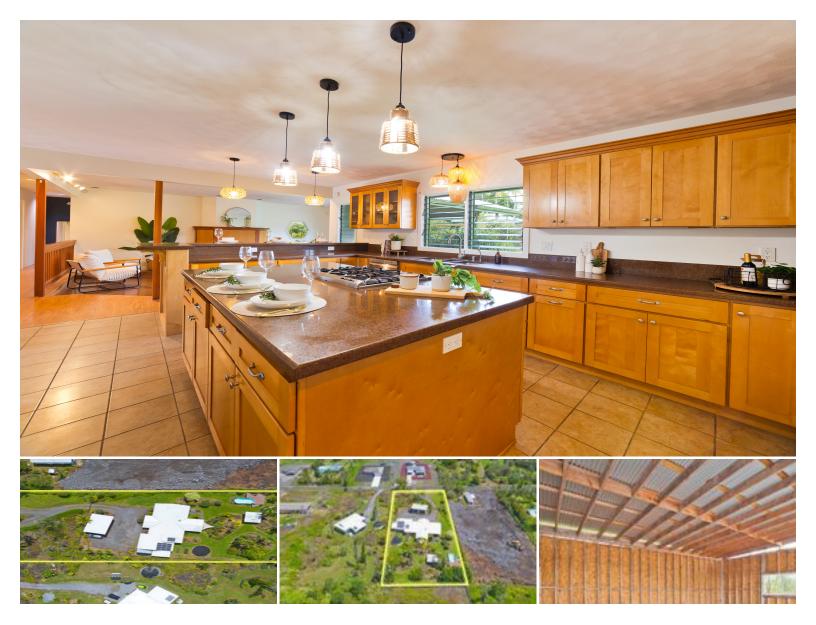

## 15-1506 23RD AVE

House for Sale in Puna, Big Island | MLS 719758

43,560

2,336

bedrooms

bathrooms

**\$630,000** listing price

Don't miss the chance to own this beautiful home in the highly sought-after Hawaiian Paradise Park Subdivision, ideally located between Kaloli and Shower Dr. This home is far from ordinary, featuring a unique layout that exudes charm and character.

- \*\*Spacious Interior\*\*:
- Open family room and formal dining area, ideal for daily living and entertaining
- Kitchen overlooks the inviting living room with a cozy fireplace and ample closet

Listed by **eXp Realty** 