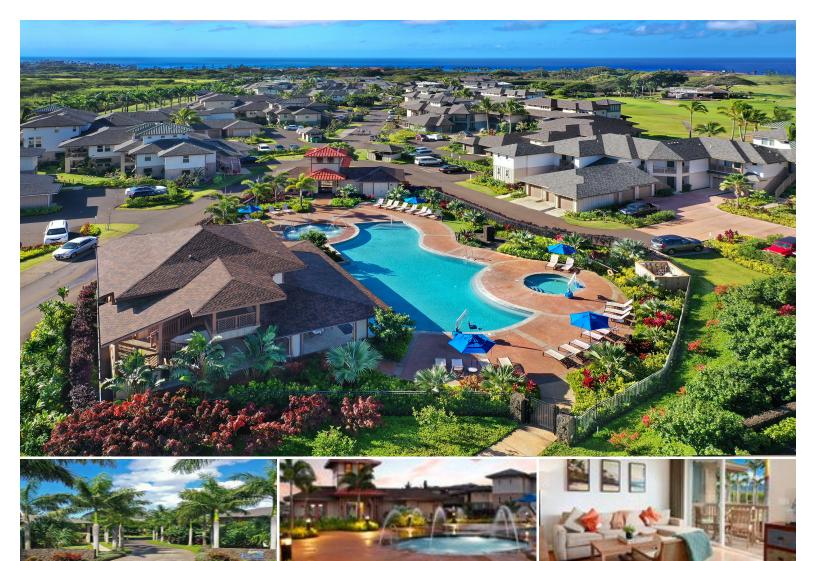

## **2611 KIAHUNA PLANTATION...**

Condo for Sale in South Shore, Kauai | MLS 718796

1,277 sqft living

bedrooms

**2** bathrooms

**\$1,495,000** listing price

Pili Mai at Poipu Unit 15-G is a 2 bedroom - 2 bath condominium with a sizable additional flex space/den. The unit provides great flexibility for you and your guests and showcases views of both Mount Haupu and distant ocean views from the upper level.

This attractively furnished unit appeals to vacation renters for its aesthetic where island style meets the comforts of home. Beautifully styled this condo comes complete with Bosch appliances, granite counters and wood cabinetry, bamboo