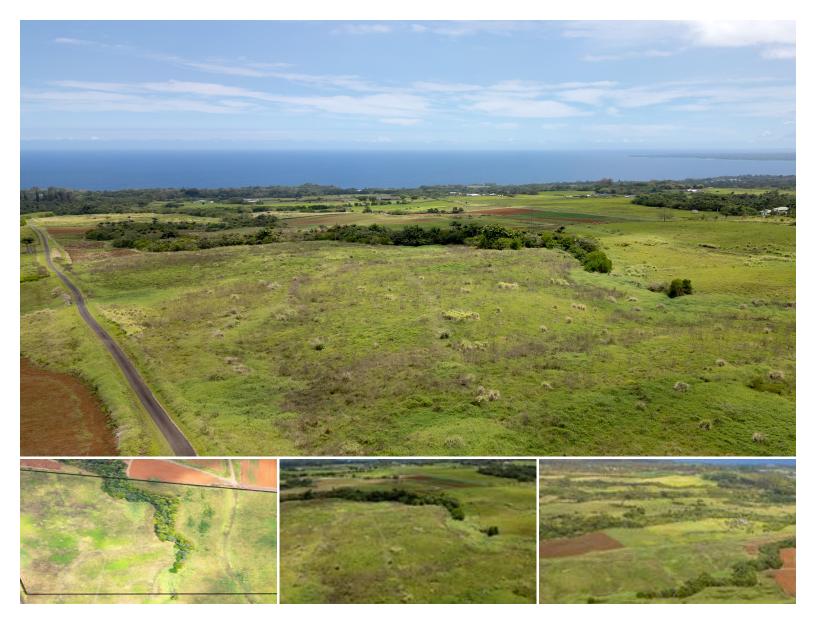

## **1,096,6235995,000** sqft land listing price

Potential Gentlemen's Estate on the slopes of Onomea Bay Ranch Subdivision! Located just north of Hilo, this gated subdivision combines the tranquility of rural living with the convenient access to most amenities.

Its unobstructed ocean & mountain views of historic Hamakua Coastline, offers diverse possibilities such as agricultural ventures, recreational retreat, or perhaps just a dream of relaxing on your own peaceful private Ranch.

This property consists of approximately 25.18 acres of fertile farmland with deep

Listed by Century 21 Homefinders of Hawaii

Statewide Customer Support Offices on All Islands

HawaiiLife.com (800)667-5028 call or text re@HawaiiLife.com email support