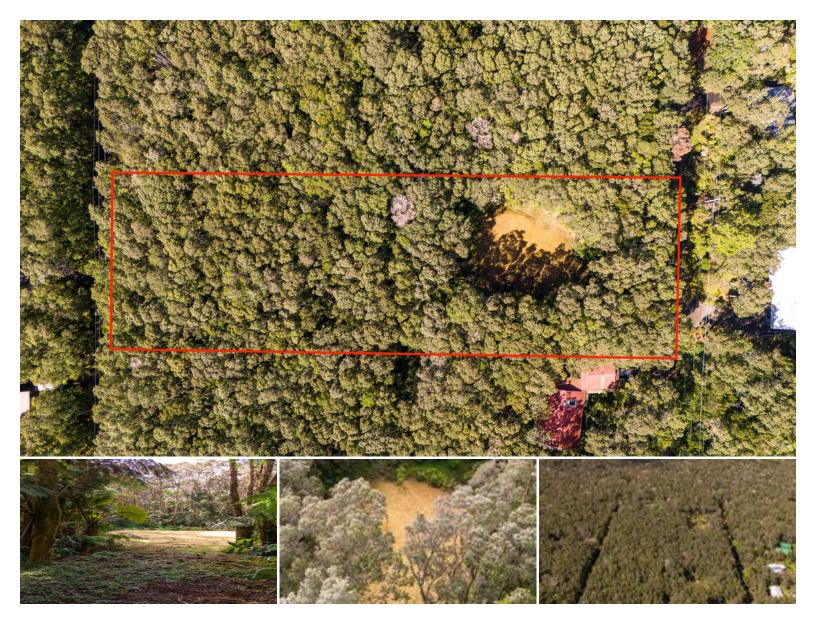

## 20,000 \$105,000

sqft land listing price

Previously cleared and maintained with approved septic for 2 bedroom home. Mauna Loa Estates has wide roads and nice homes. Located very close to Volcano Village with great restraunts, ACE hardware, coffee shop and Sunday farmer's market. With quick access to the National Park with great hiking trails and everchanging scenery. Lava Zone 3, the same as Hilo.