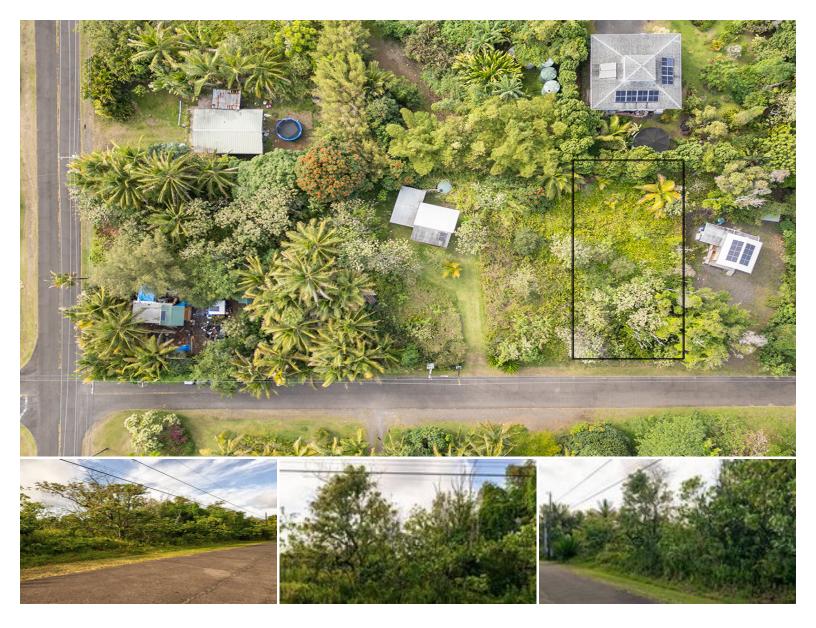

## **NAHOKULELE ST**

Land for Sale in Puna, Big Island | MLS 719960

**7,500** \$65,000 sqft land listing price

Located directly across from the upper community park in the vibrant and diverse Kalapana Seaview Estates, this buildable lot offers an exceptional opportunity to live in one of the most sought-after coastal communities. Just a short distance from Kehena Beach, residents enjoy easy access to stunning ocean views and a welcoming atmosphere.

Kalapana Seaview Estates features two community parks: the tranquil two-acre ocean park where you can relax and take in the ocean breeze, and the upper park,

Listed by Hokulani Realty LLC

Statewide Customer Support Offices on All Islands