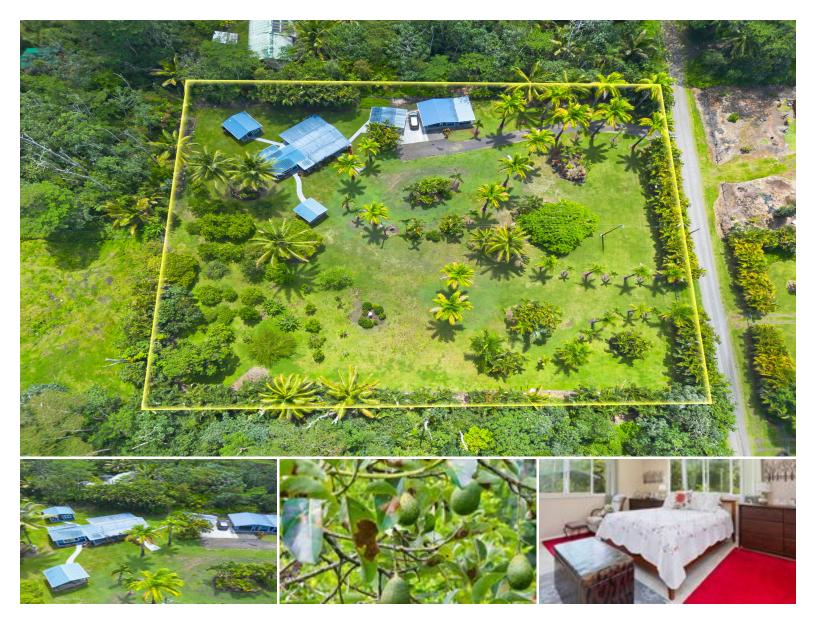

## 15-2059 10TH AVE

House for Sale in Puna, Big Island | MLS 714435

43,560 \$725,000

sqft land listing price

This stunning two one acre propert

This stunning two one acre properties is perfect for those who dream of building a home surrounded by lush, mature landscaping. With fruit-bearing trees like avocado, grapefruit, jackfruit, oranges, and tangerines, you'll enjoy a bountiful harvest right in your front yard. This property features two charming homes: a one bedroom one bath house with a beautiful front porch set back for privacy, and a cozy studio cottage. For woodworking enthusiasts, there's a meticulously maintained workshop. This is a rare opportunity to live in natures paradise on two