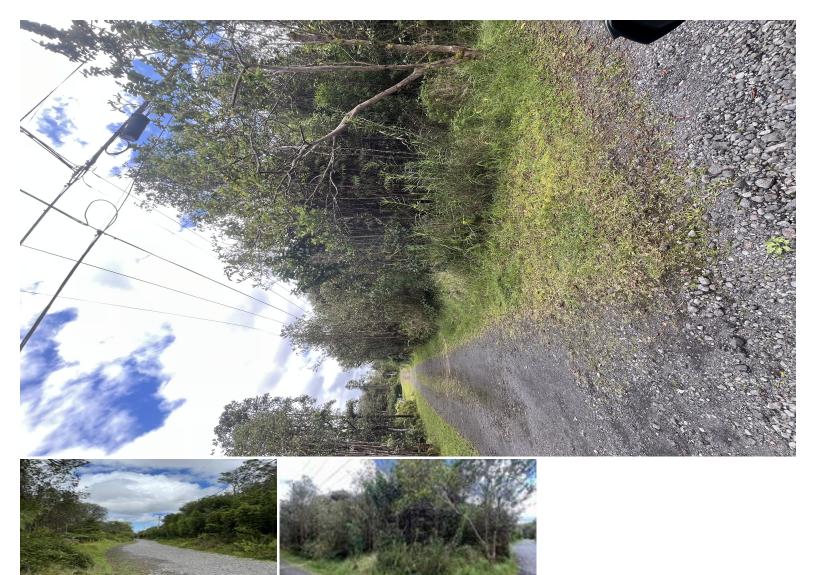

## **KEOLA PL**

Land for Sale in Puna, Big Island | MLS 720024

12,086 \$30,000

sqft land listing price

Come and see this corner lot in Glenwood, Mountain View area. Prime corner lot off of Oshiro Road. Offers approximately 1/4 acre of possibilities, nestled in a desirable and peaceful neighborhood. Electricity is accessible and the lightly wooded terrain provides the perfect blend of privacy and natural beauty. Located at a comfortable elevation, enjoy refreshing mountain air and the tranquility of Hawaii's upland living. Easy access to Hwy.11.