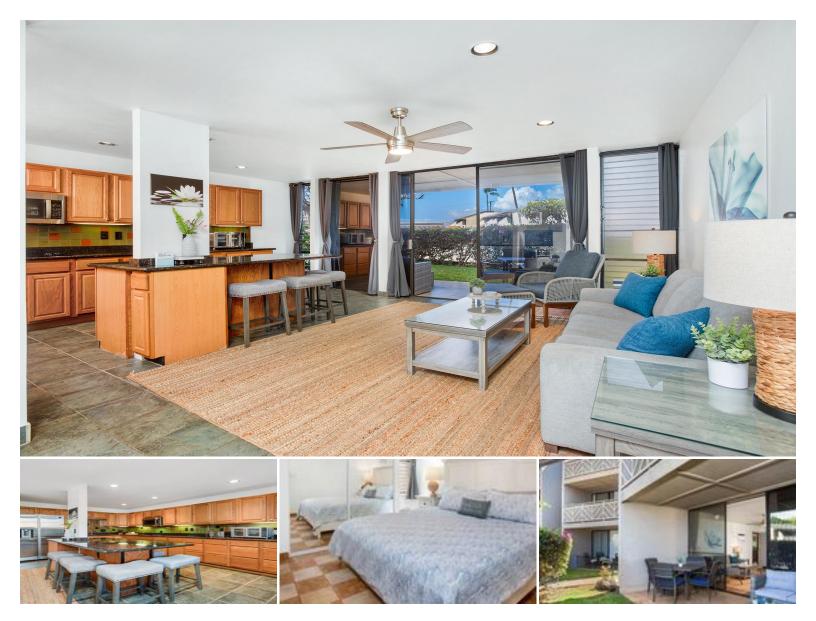

## 483 S Kihei Rd #114

Condo for Sale in South, Maui | MLS 405534

**84,071** sqft land

880 2 sqft living be

L bedrooms **\$895,000** listing price

This spacious ground floor condo is located just across the street from Maui's longest stretch of sandy shoreline. Kihei Holiday 114 is fully furnished, turnkey 2 bedroom, 1 bathroom unit offering 880 square feet of inviting living space with easy care tile flooring throughout. Your unit is just steps away from a morning whale watch, paddle board excursion, beach day or sunset walk. The redesigned kitchen maximizes space and function, with ample storage and a thoughtful layout that makes cooking and entertaining both easy and enjoyable. The eat-in design