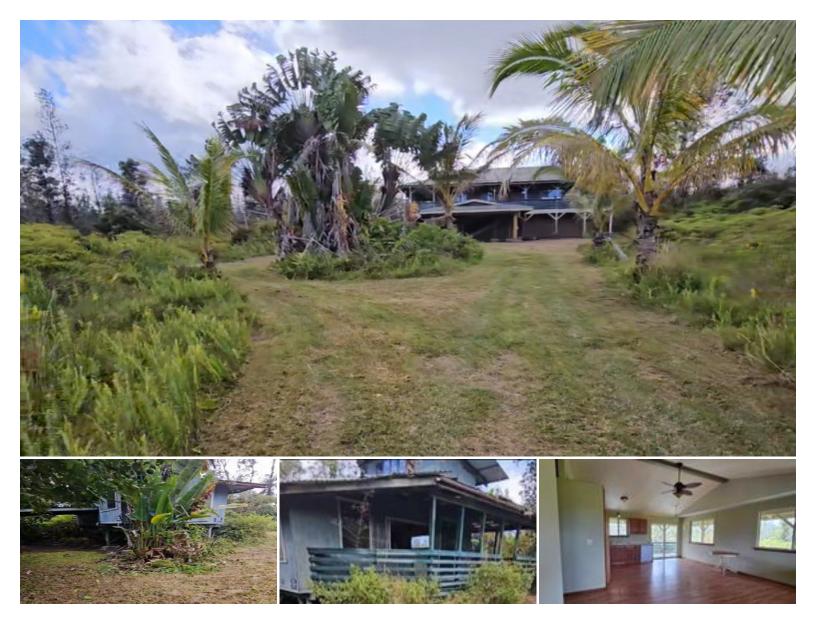

## **16-2108 OPEAPEA RD**

House for Sale in Puna, Big Island | MLS 719733

**130,680 1,248** sqft land sqft living

3 bedrooms **2** bathrooms **\$385,000** listing price

Welcome to your dream home, a delightful 3-bedroom, 2-bath sanctuary nestled on a sprawling 3-acre lot that perfectly blends comfort and nature. This familyfriendly abode is designed for those who cherish space, tranquility, and the beauty of outdoor living.

As you approach the property, you'll be greeted by a long driveway lined with palm trees, creating an inviting entrance that sets the tone for what lies ahead. Upon arrival, step inside to discover an open floor plan that radiates warmth and charm.