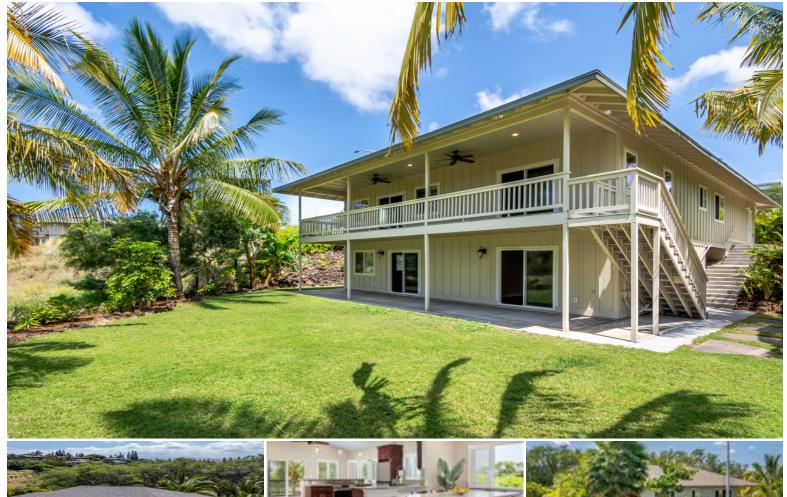

## **68-3912 KAULELE PL**

House for Sale in Kohala Coast, South Kohala | MLS 719187

12,248 sqft land

2,998 saft living

bedrooms

bathrooms

**\$1,245,000** listing price

Rare find! Nestled at the end of a cul-de-sac, this 4-bedroom, 3 and 1/2 bath home with quality upgrades offers an expansive 2998 sq ft of thoughtfully designed, versatile living space. The perfect tropical paradise for those seeking privacy, space & modern conveniences.

Upper Main Level - Single-Level & Open-Concept Floor Plan

- No stairs for seamless indoor-outdoor flow
- High vaulted & 9 ft. ceilings, large windows & an airy, light-filled atmosphere

**Listed by Corcoran Pacific Properties** 