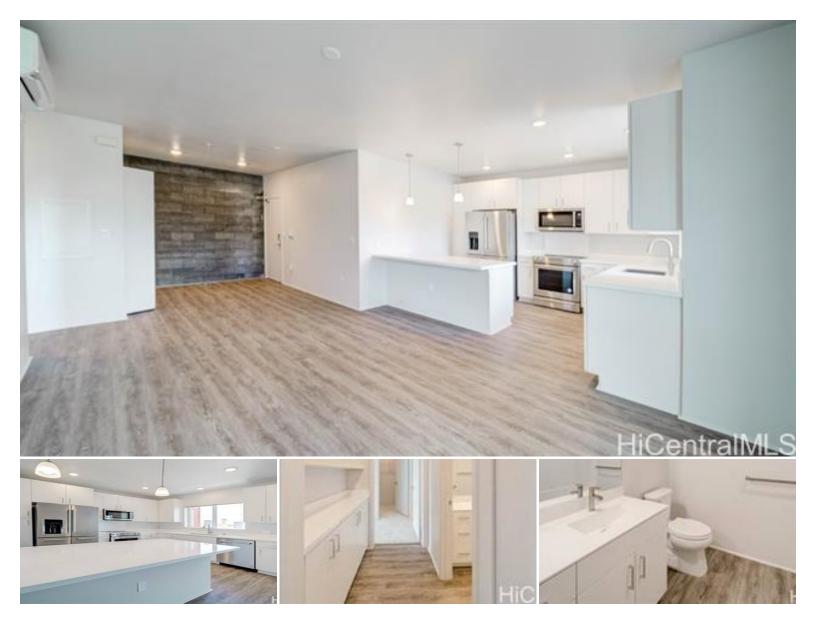

## 91-3641 lwikuamoo Street #9212

Condo for Sale in Ewa, Oahu | MLS 202509576

**1,069** sqft living

bedrooms

**2** bathrooms

**\$605,000** listing price

This single level 2 bedroom, 2 bath condominium with 1,069 square feet allows for SPACIOUS living. The concrete masonry block wall at the entry adds a chic urban vibe. This floor plan offers an open-concept living room and kitchen with an eat-at counter. From the living room, step out to the covered lanai to relax and take in the fresh air. The main bedroom has a walk-in closet and ensuite bathroom with a double vanity and shower. This corner unit provides for additional windows and sunlight. The second bedroom has a generously sized closet with mirrored doors