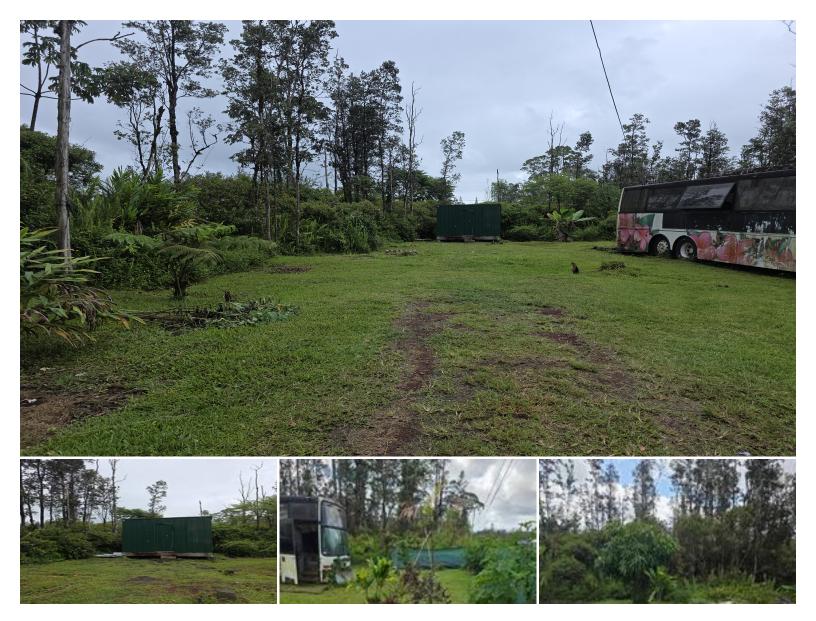

Internet is available to the property.

This lot is cleared and ready to build on. Included in the sale is a converted tour bus and a 12x12 shed.

Bus has a lot of storage. Previous owner was setting up a hydroponic grow garden

with mushrooms in the under bus storage.

The yard is well maintained with planted fruit trees, tropical flowers and regular

Listed by Coldwell Banker Island Properties - Hilo

Statewide Customer Support Offices on All Islands