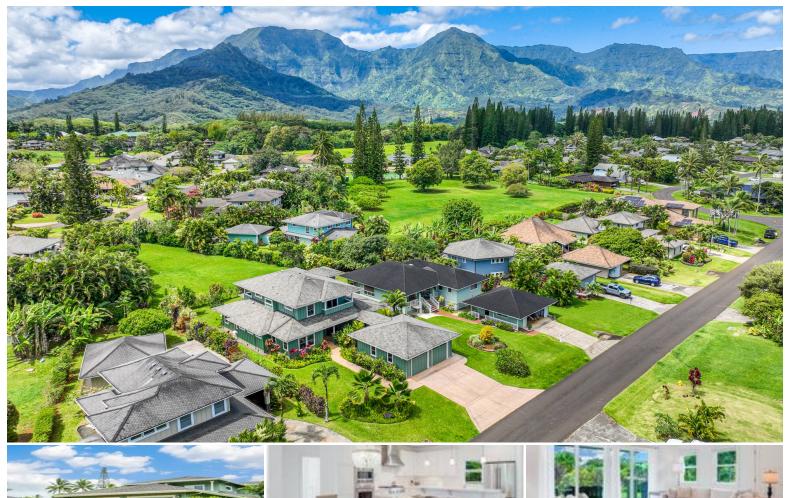

## **4962 EMMALANI DR**

House for Sale in North Shore, Kauai | MLS 719755

10,500 sqft land

2,761 saft living

bedrooms

bathrooms

**\$2,890,000** listing price

This beautifully remodeled 4-bedroom, 3.5-bath home with a bonus room and twocar garage in Princeville offers refined living and stunning mountain views. The open floor plan features a gourmet kitchen with Thermador appliances, Belmont DeWils cabinetry, and counter-height seating. Oversized windows in the bright living and dining areas invite natural light while framing picturesque views. The two-story layout includes a spacious kitchen, dining, and living area on the first floor, along with two bedrooms, 2.5 baths, and a large laundry room. Upstairs,