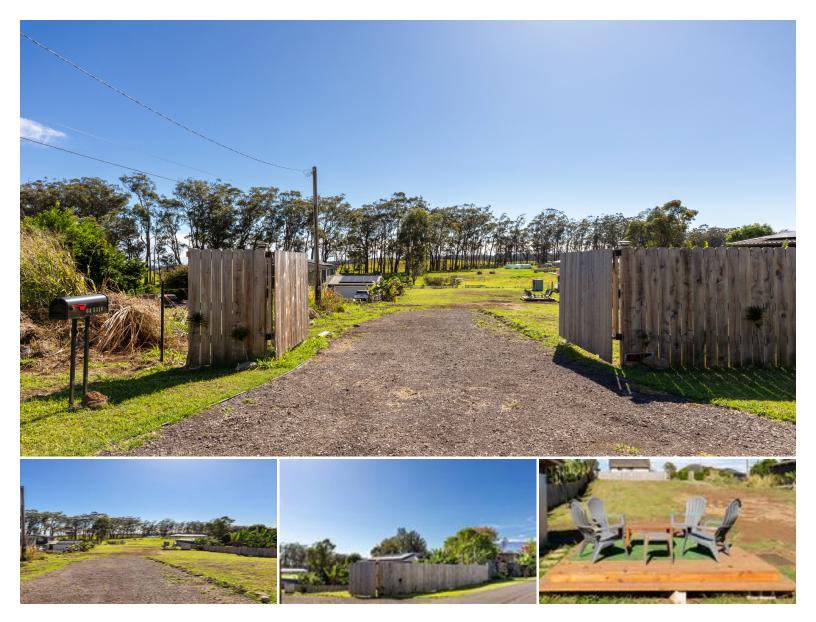

## 64-5316 PUANUANU PLACE

House for Sale in Hamakua, Big Island | MLS 719982

**19,600** sqft land

**00 \$429,000** listing price

Prepped and ready to build with added features of installed septic tank, water meter, outhouse, deck and storage shed. Located in a quiet cul-de-sac near end of the street, this property gets fabulous sunrises in the mornings and views over pastures toward Waipio valley. Pleasant Acres has no CCR, HOA or dues and is a wonderful place to call home.