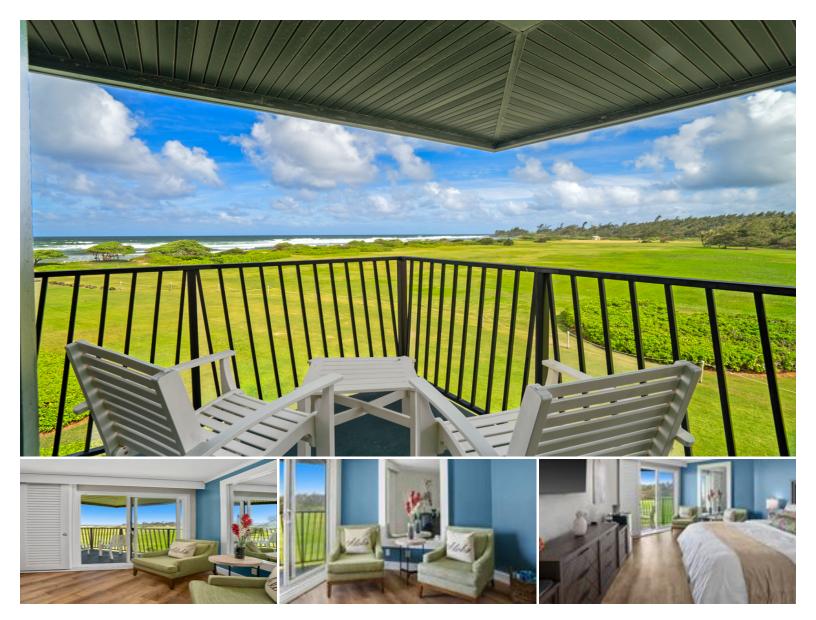

## 4331 KAUAI BEACH DR #3331

Condo for Sale in East Side, Kauai | MLS 719487

320 sqft living 1

bathrooms

**\$345,000** listing price

Oceanfront Luxury at Kauai Beach Resort – Stunning Top-Floor Unit #3331 Welcome to Kauai Beach Resort, a breathtaking Hawaiian plantation-style retreat nestled on 25 lush oceanfront along Kauai's stunning eastern shore. Just minutes from Lihue Airport, this resort offers unparalleled access to Kauai's top attractions, including Wailua Golf Course, Lydgate Beach Park, and the scenic Wailua River Fern Grotto.

Unit #3331 is a rare top-floor, end unit boasting spectacular ocean views. This

Listed by Aloha Sotheby's International - Kauai

Statewide Customer Support Offices on All Islands

HawaiiLife.com (800)667-5028 call or text re@HawaiiLife.com email support