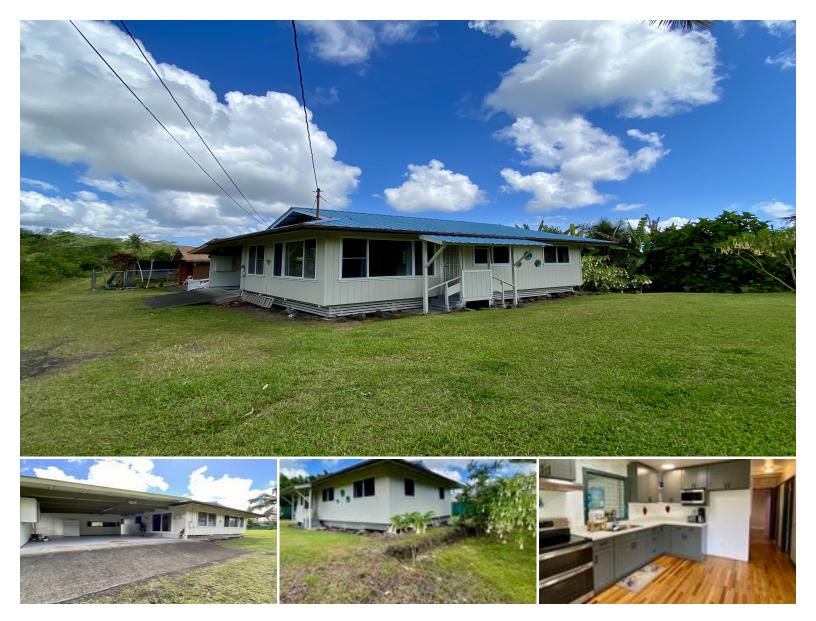

## **16-252 POHAKU DR**

House for Sale in Puna, Big Island | MLS 720099

**142,877 960** sqft land sqft living

3

**S** bedrooms **\$450,000** listing price

Welcome to beautiful Orchidland Estates on the Big Island of Hawaii. This 3 bedroom 2 bathroom home with wood floors on over 3 acres is the perfect place to start your farm. There is almost 2 acres of shade cloth/house with ample anthuriums within, also included is two extra cinder block catchment tanks for the shade cloth area.. Many cacao trees, Ulu (breadfruit), dwarf coconut palms, star apple, banana, avocado, mango, papaya, and so much more. There is even a small pond! There is a driveway/road that goes almost all the way to the very back of the