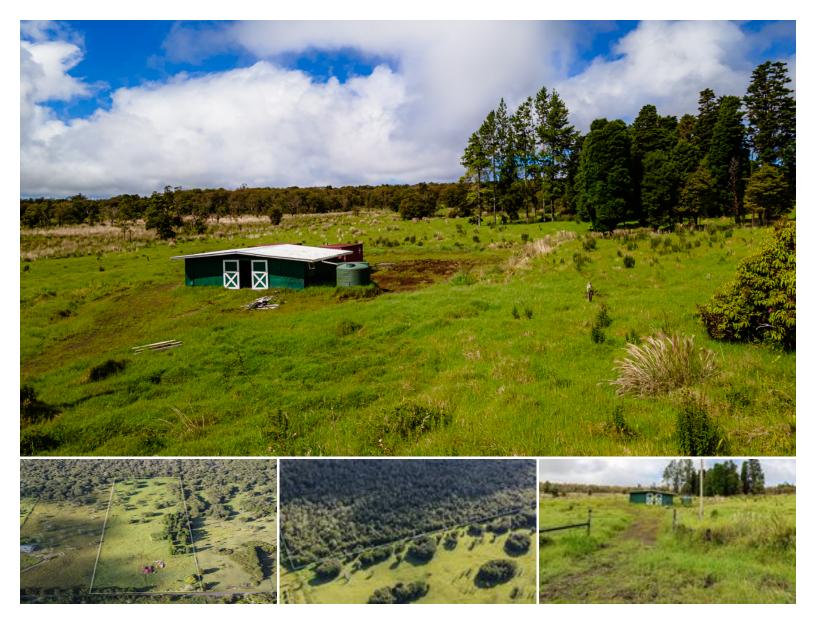

## 2,606,194\$550,000

sqft land

listing price

Includes parcel 12 and 87 in the 59.83 acres of deep soil. The 50 ac parcel is in native Ohia forest and 9.83 has been cleared with a driveway, barn, 2 containers, water tank, and partially fenced. The front parcel was previously a Portuguese Cypress Christmas Tree farm with some of the old grandfather Cypress trees still on the property. There is also a cave opening on the property and electricity fronts the property with Ag-5 Zoning on both parcels. Assessed taxes are for both parcels. There is a good foundation for a house site alongside the existing barn.