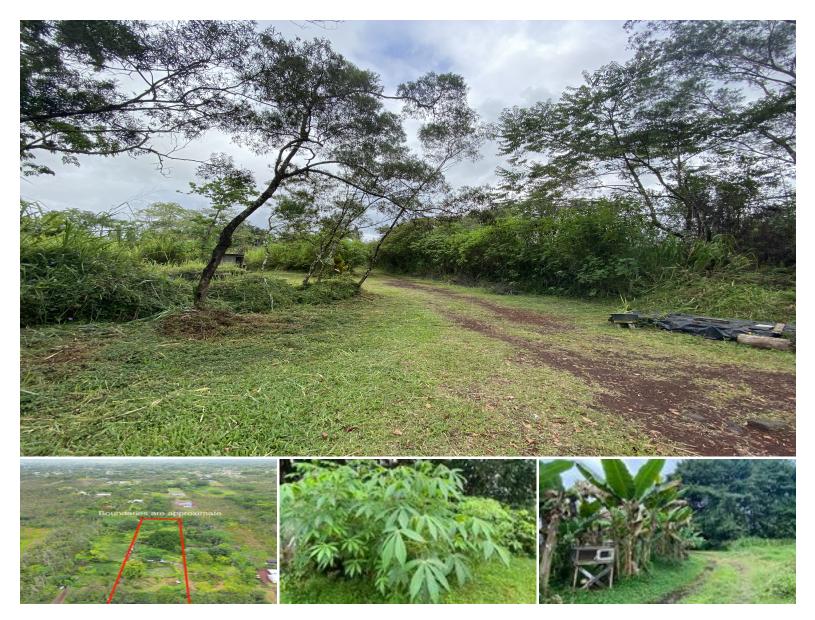

## 87,120 **\$120,000** listing price

sqft land

\*Ocean view from the bottom of the lot is possible.

\*Lot has been previously ripped and leveled for tree growing.

\*Multiple homesites possible with clearings for tiny homes.

\*Groves of Royal Palms, McArthur Palms, and ornamental trees. Some large shade

trees.

\*Large abandoned pond.

\*Possibly a second pond towards the back of the property, sellers have yet to

Listed by At Home Hawaii