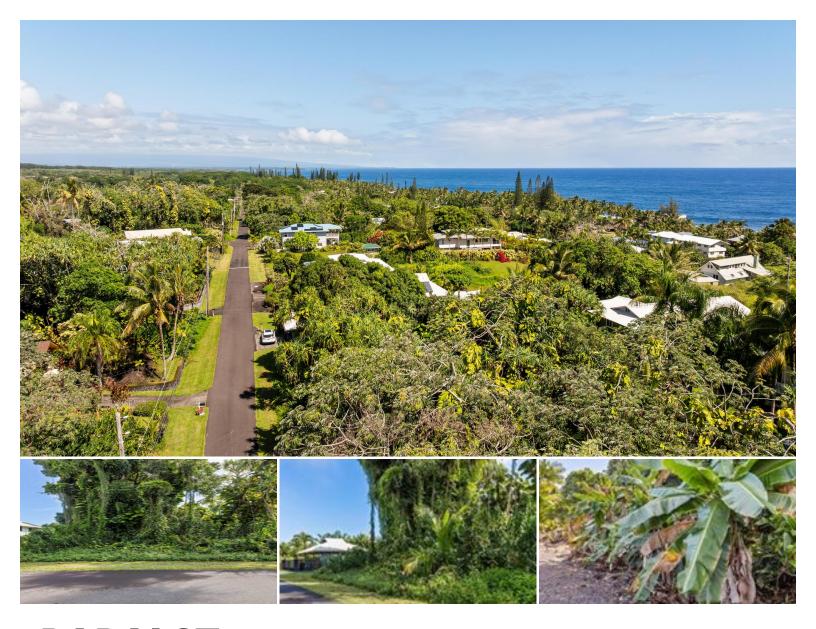

## **PAPAIST**

Land for Sale in Puna, Big Island | MLS 720006

**9,100** \$60,000 sqft land listing price

Located in a quiet and established neighborhood, this vacant lot offers a rare opportunity to create your ideal retreat. Enjoy peaceful surroundings with the sound of ocean breezes and just a short stroll to the oceanfront. Perfect for morning walks and sunrise views. This property also features mature banana and mango trees for your own tropical harvest. A pathway along the left side of the property allows you to walk along and get a feel for the lot.

This property is just minutes from beaches, local shops, and dining. Whether

Listed by Lei Po'o Real Estate LLC

Statewide Customer Support Offices on All Islands

HawaiiLife.com
(800)667-5028 call or text
re@HawaiiLife.com email support