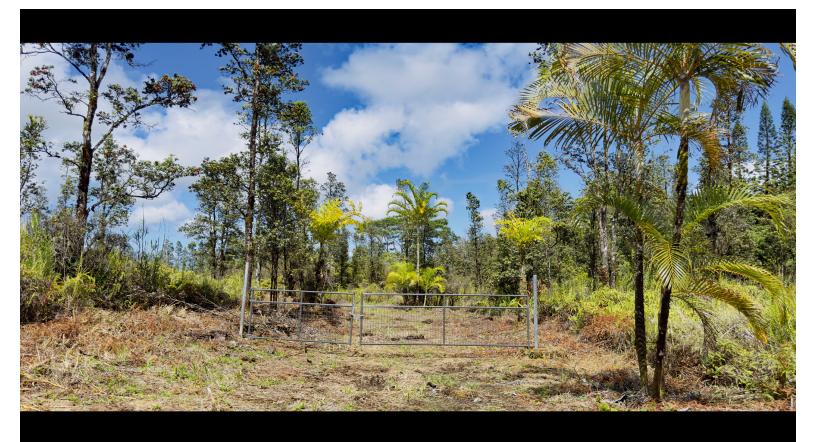

## **UHINI ANA RD**

House for Sale in Puna, Big Island | MLS 720111

130,680 \$79,900

sqft land

listing price

Located at an elevation of approx 1,416' this improved lot may be your quiet refuge from a busy world. A gated 200' driveway leads to a cleared area approximately 80' x 50'. You can still get a glimpse of the expansive ocean view this property enjoyed in the past. Additional clearing further back on the lot may restore this view to it's glory. There was another larger cleared area approximately 100' back from the front clearing that is currently overgrown. With a little effort that clearing can be opened up again as well.