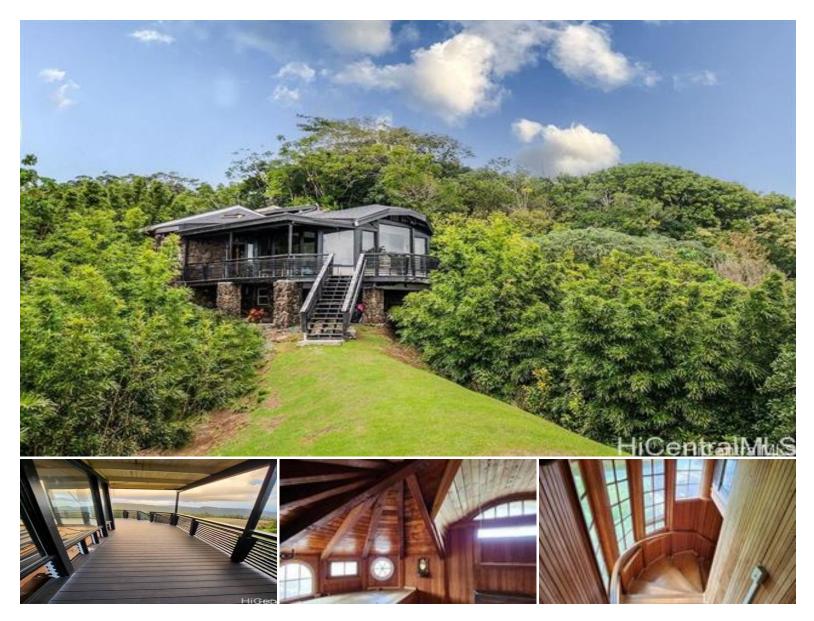

## 4005 Round Top Drive

Land for Sale in Honolulu, Oahu | MLS 202507219

**32,234** sqft land

**34 \$2,350,000** listing price

Historic Tantalus Mountain Retreat. Endless opportunities for restoration and renovation. Step back in time and discover this enchanting, historic gem nestled atop Tantalus Mountain on Oahu. Built in 1929, this charming residence presents a unique opportunity to restore a piece of island history and create your dream retreat and escape to serenity. As you ascend to this mountaintop haven, a sense of tranquility envelops you, transporting you to a world of unparalleled beauty and serenity. Living on Tantalus offers a peaceful retreat from the urban hustle, with