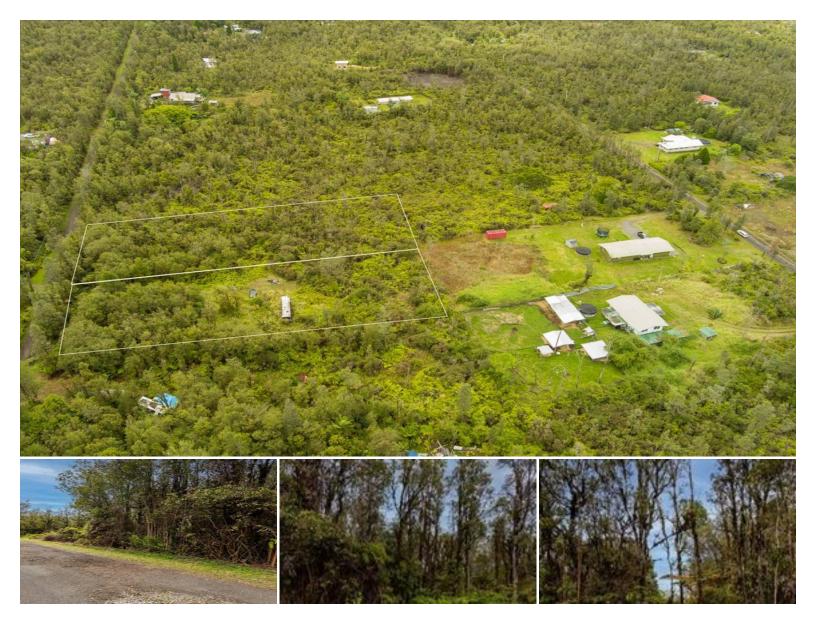

## **OHELO ST**

House for Sale in Puna, Big Island | MLS 720161

**87,120 \$49,900** sqft land listing price

Here is your opportunity to own two side-by-side lots in Eden Roc Estates in Mountain View (TMK 3-1-1-80-33 & TMK 3-1-1-80-34). These lots are thick, lush and full of beautiful 'ohi'a trees, ginger, and uluhe. Located only a few lots in off of paved Palainui, making it easy to come and go.

Elevation here is approximately 1800 feet making it nice and cool. Lot dimensions are 130.19 ft. x 334.59 ft. per each lot.

Listed by Century 21 Homefinders of Hawaii

Statewide Customer Support Offices on All Islands