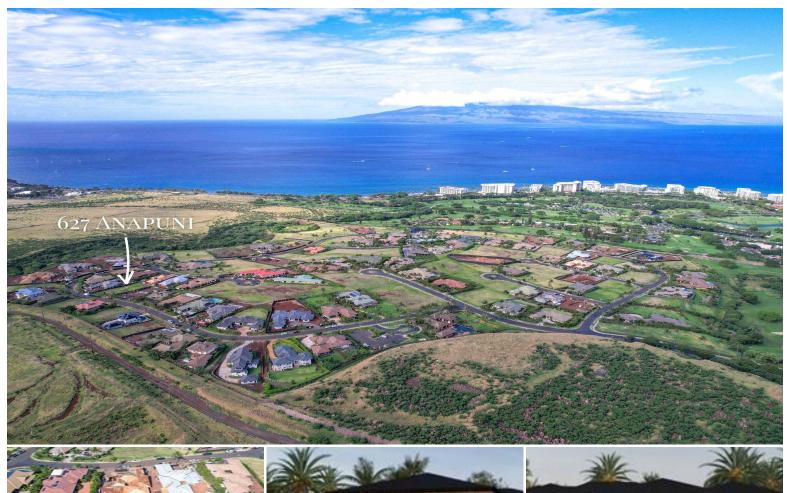

## 627 Anapuni Loop #Lot 8

Land for Sale in West, Maui | MLS 405602

**12,114** \$998,000 listing price

Wonderful ocean view lot of over 12,000 square feet available in the upper quadrant of the exclusive Lanikeha subdivision in Ka'anapali Golf Estates. The lot is ready to build and building plans have already been approved by the county and the Lanikeha association saving the new owner a lot of time and money going through the process. Purchase the land alone without the plans or use the existing plans with the builder of your choice. New construction home on the lot using the existing plans are also available through the owner/developer for a price of