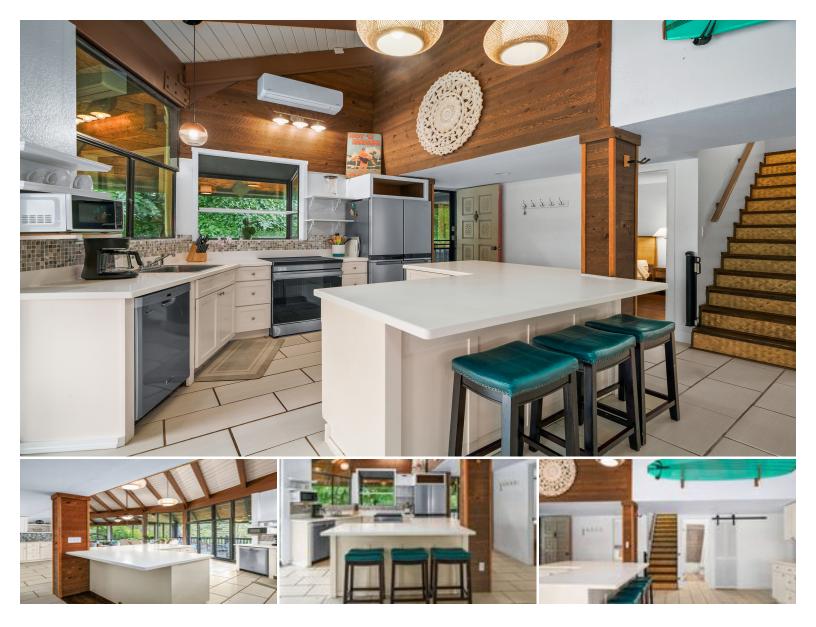

Located in the heart of Princeville, this expansive top-floor Mauna Kai condo is the largest currently on the market, offering exceptional space, privacy, and price per square foot. With three full bedrooms plus an oversized loft that functions like a fourth, this two-story residence is an established vacation rental, well-suited for larger groups seeking comfort and convenience.