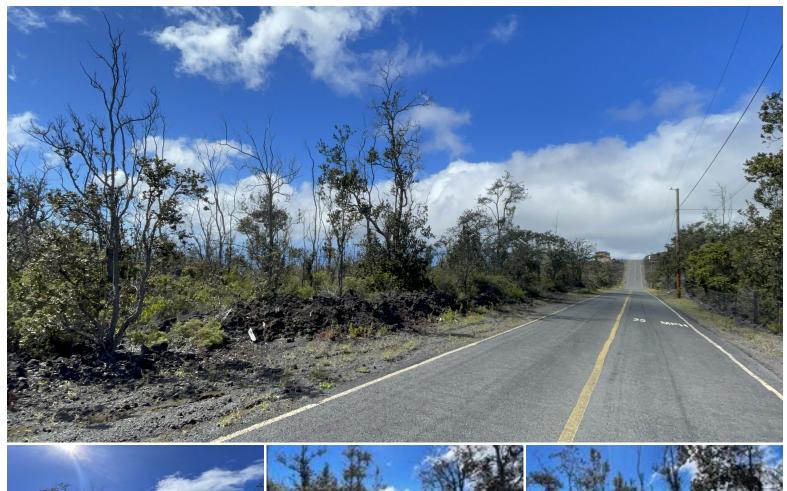

## **OUTRIGGER DR**

Land for Sale in South Kona, Big Island | MLS 720235

**43,604** \$19,999 sqft land listing price

Looking for a cool place to build your dream home? This  $89' \times 489.90'$  wooded inside lot located between Tradewind and Koa Lane on Outrigger Drive is a perfect spot for your cozy cottage or private estate up in the country. Pretty protea flowers grow & prosper at this elevation, and lots of Ohia Trees keep the area private.