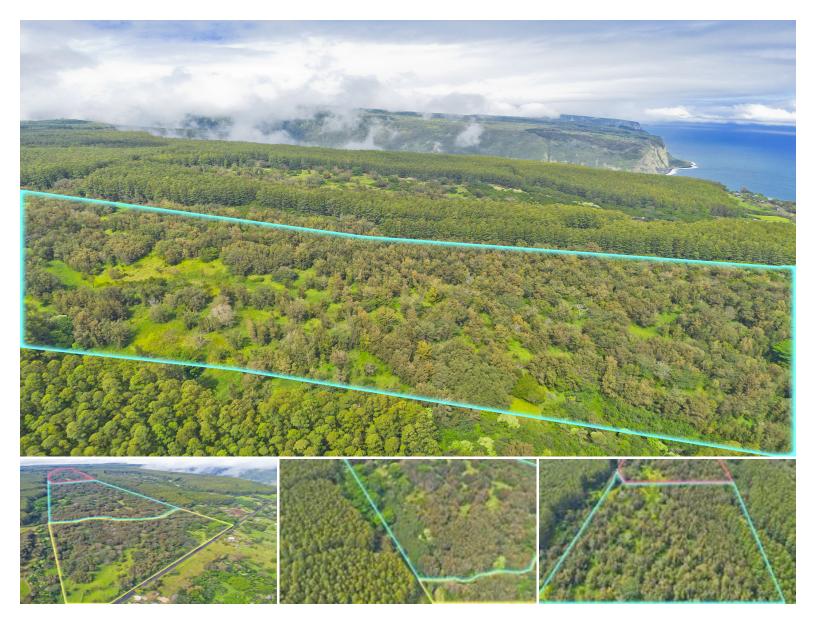

## **5,376,175\$1,202,000** sqft land listing price

Exceptional Opportunity: 230 Acres with Ocean Views near Waipio Valley! Discover a rare gem, offering breathtaking ocean views and a rich historical backdrop! This expansive 230-acre property (IN TOTAL), located near the entrance of Waipio Valley—a significant landmark in Hawai'i—presents a unique chance for those seeking a serene retreat in nature. Did I mention these properties home remarkable Koa Trees?