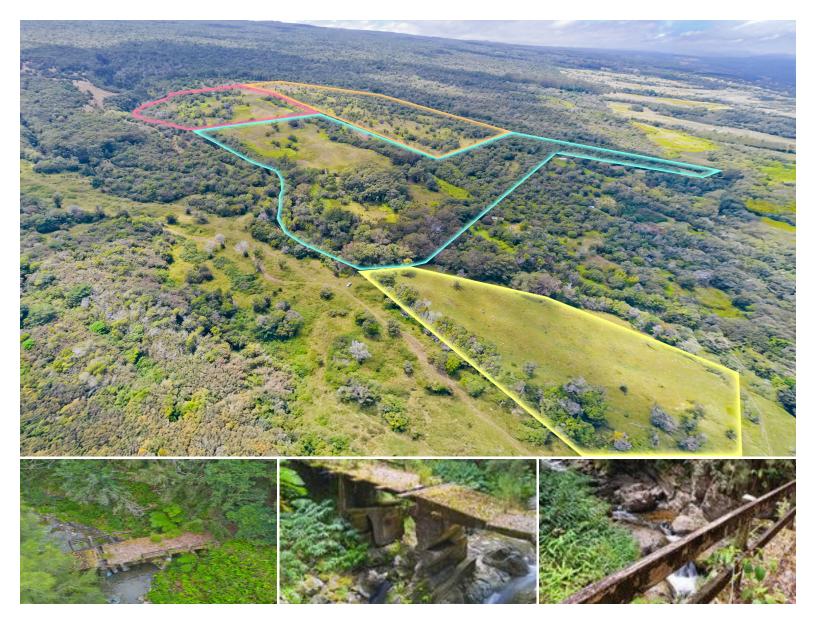

## **1,768,536\$405,000** sqft land listing price

Stunning 148 Acres in O'okala Laupahoehoe PRICED BELOW THE HAWAI'I COUNTY TOTAL MARKET VALUE - A Slice of Paradise Awaits! Explore this exceptional opportunity to own a combined total of 148 acres across four adjacent lots in the picturesque O'okala Laupahoehoe area. This unique property offers a blend of natural beauty, rich history, and endless potential for agricultural or recreational pursuits.