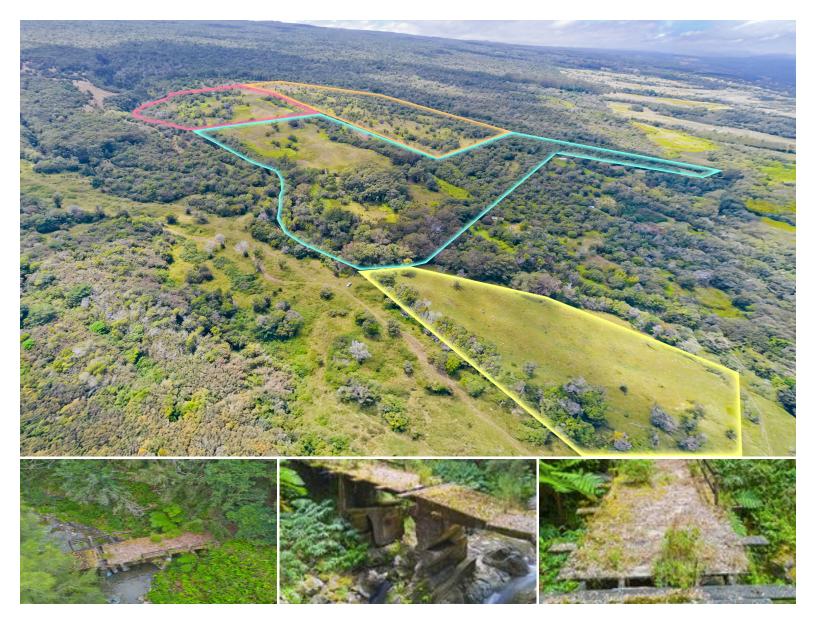

## **1,145,628\$405,000** sqft land listing price

Stunning 148 Acres in O'okala Laupahoehoe PRICED BELOW THE HAWAI'I COUNTY TOTAL MARKET VALUE - A Slice of Paradise Awaits! Explore this exceptional opportunity to own a combined total of 148 acres across four adjacent lots in the picturesque O'okala Laupahoehoe area. This unique property offers a blend of natural beauty, rich history, and endless potential for agricultural or recreational pursuits.