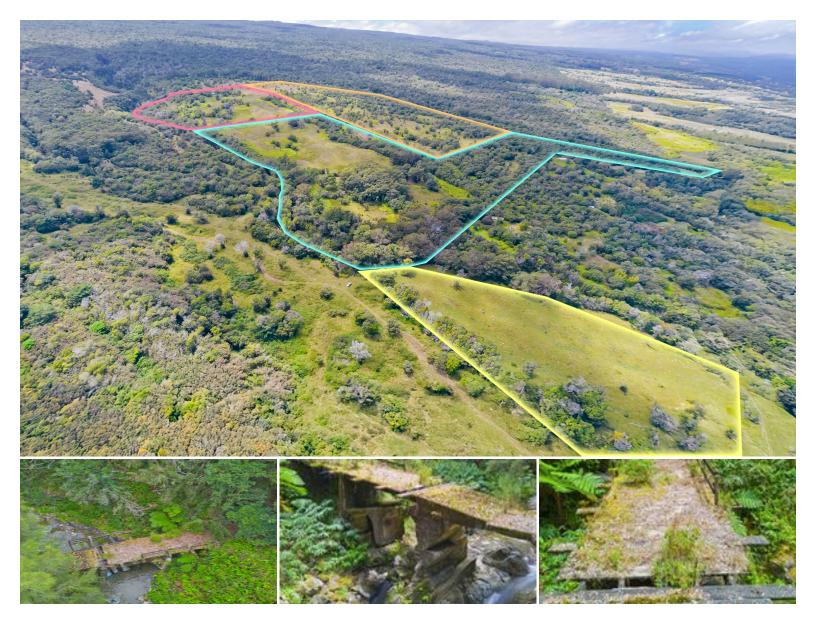

## **3,166,812\$690,000** sqft land listing price

Stunning 148 Acres in O'okala Laupahoehoe PRICED BELOW THE HAWAI'I COUNTY TOTAL MARKET VALUE - A Slice of Paradise Awaits! Explore this exceptional opportunity to own a combined total of 148 acres across four adjacent lots in the picturesque O'okala Laupahoehoe area. This unique property offers a blend of natural beauty, rich history, and endless potential for agricultural or recreational pursuits.