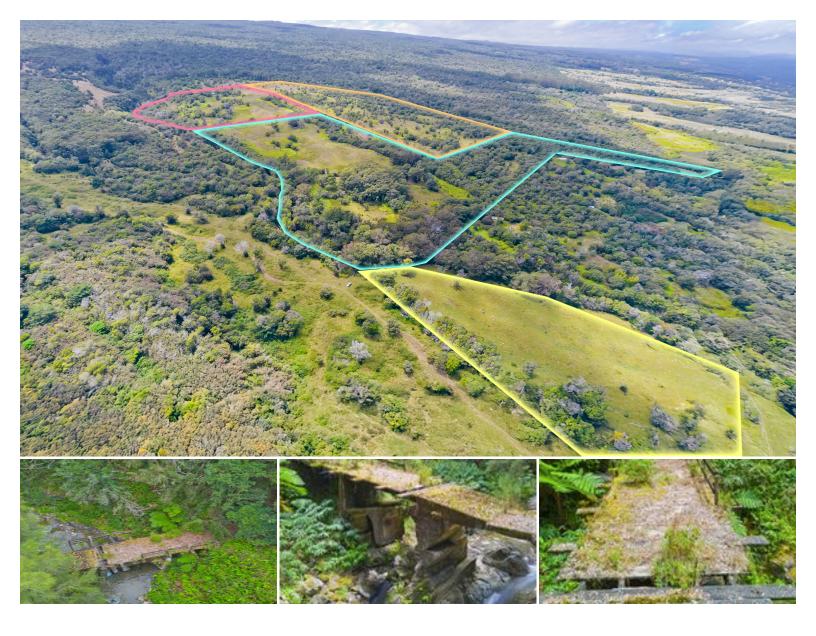

## **392,040** \$400,000 sqft land listing price

Stunning 148 Acres in O'okala Laupahoehoe PRICED BELOW THE HAWAI'I COUNTY TOTAL MARKET VALUE - A Slice of Paradise Awaits! Explore this exceptional opportunity to own a combined total of 148 acres across four adjacent lots in the picturesque O'okala Laupahoehoe area. This unique property offers a blend of natural beauty, rich history, and endless potential for agricultural or recreational pursuits.

Property Overview:

Listed by **eXp Realty** 

Statewide Customer Support Offices on All Islands

HawaiiLife.com (800)667-5028 call or text re@HawaiiLife.com email support