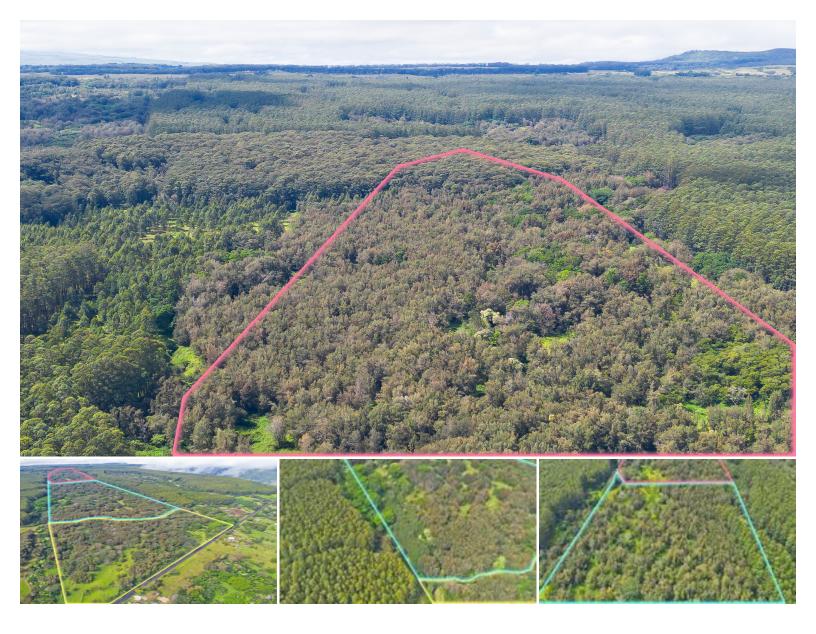

## **3,216,90**\$999,000 sqft land listing price

Exceptional Opportunity: 230 Acres with Ocean Views near Waipio Valley! Discover a rare gem offering breathtaking ocean views and a rich historical backdrop! This expansive 230-acre property (IN TOTAL), located near the entrance of Waipio Valley—a significant landmark in Hawai'i—presents a unique chance for those seeking a serene retreat in nature. Did I mention these properties home remarkable Koa Trees?