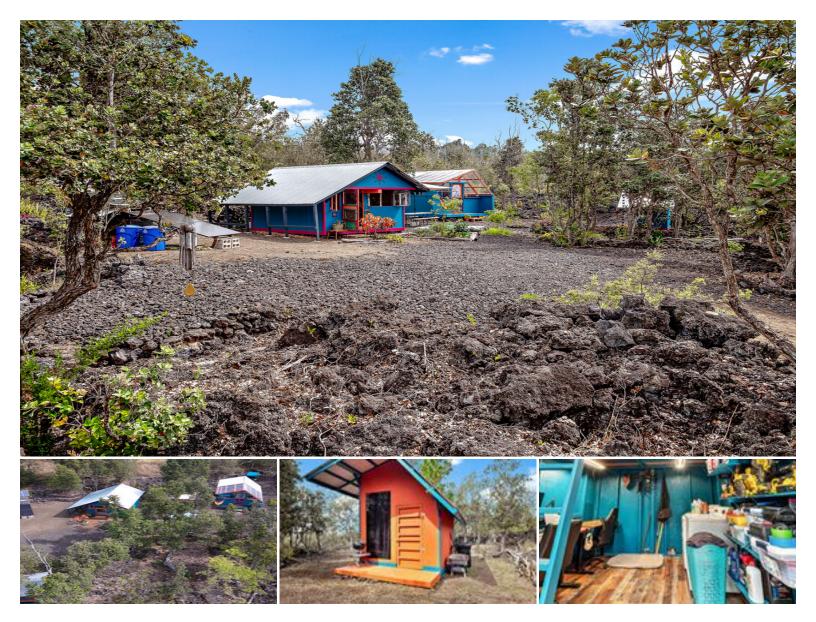

## 92-9136 PARADISE PKWY

House for Sale in Kau, Big Island | MLS 716586

87,120 \$84,500

sqft land listing price

This property includes the adjacent lot (TMK: 3-9-2-158-18).

Discover the perfect opportunity to live in your dream retreat on this expansive 2 acre lot in Ocean View, Hawaii, on the Big Island. Nestled in a serene location, this property offers an ideal setting for those seeking a peaceful, off-the-grid lifestyle while staying connected to the natural beauty of Hawaii. The property features a desirable location with easy access to local amenities while still providing the tranquility of rural living. Enjoy the mild climate and stunning vistas that make this HAWAI'I LIFE