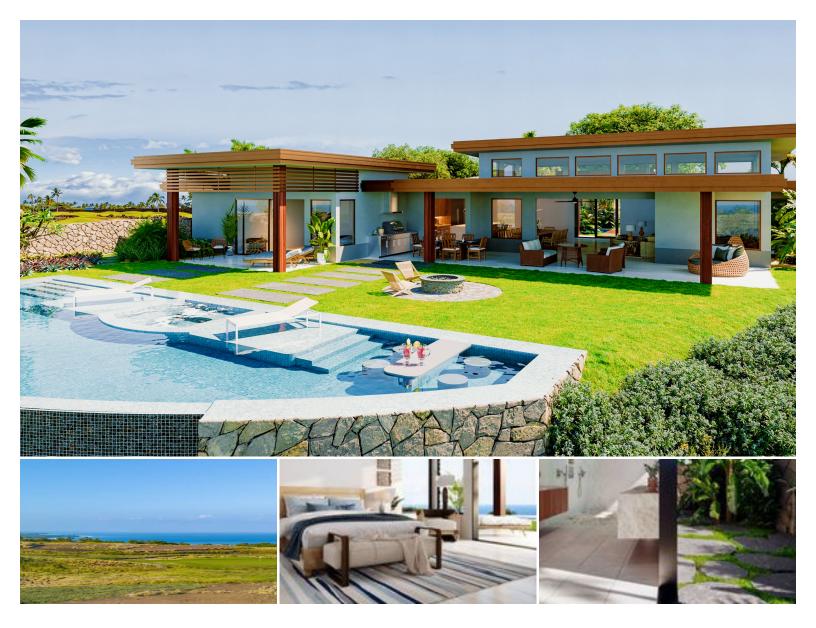

Golfer's Dream Come True! Hapuna Estates at Mauna Kea Resort Lot 4 offers forever, unobstructed, front-row golf course views overlooking the Pacific Ocean, the Mauna Kea summit and the 7th green of the Hapuna Arnold Palmer Golf Course! Enjoy the views from the rear of the lot to the 9th & 10th holes! Designed by the award-winning team of Ethos Architects and Loriann Gordon Landscape Architecture and being constructed by Brown Development, a trusted luxury developer, this estate features 4BR 4.5BATH in the main residence, 2BR 2BATH in