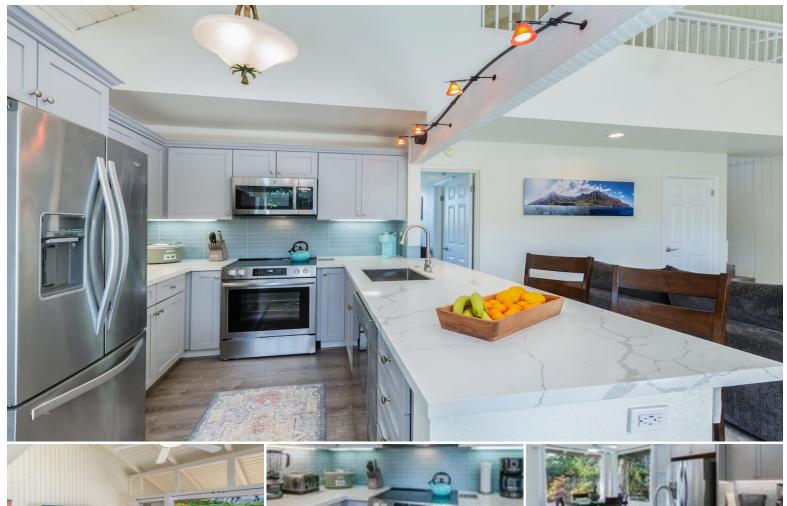

## **5300 KA HAKU RD #1**

Condo for Sale in North Shore, Kauai | MLS 720100

993 sqft living

**L** bedrooms

**2** bathrooms

**\$275,000** listing price

This is a leasehold property.

Pali Ke Kua #1 is a charming 2 bedroom 2 bath townhome with 993 sqft of living space, located in Princeville on the north shore of Kaua'i. Unit #1 is part of a 2-unit building and shares only a single common wall with the neighbor, a rare feature. Recent upgrades include new kitchen appliances, quartz countertops, new hot water heater, new washer & dryer, vinyl plank flooring, and fresh interior paint. A new roof was installed in 2022 helping make this fully furnished condo truly turn-