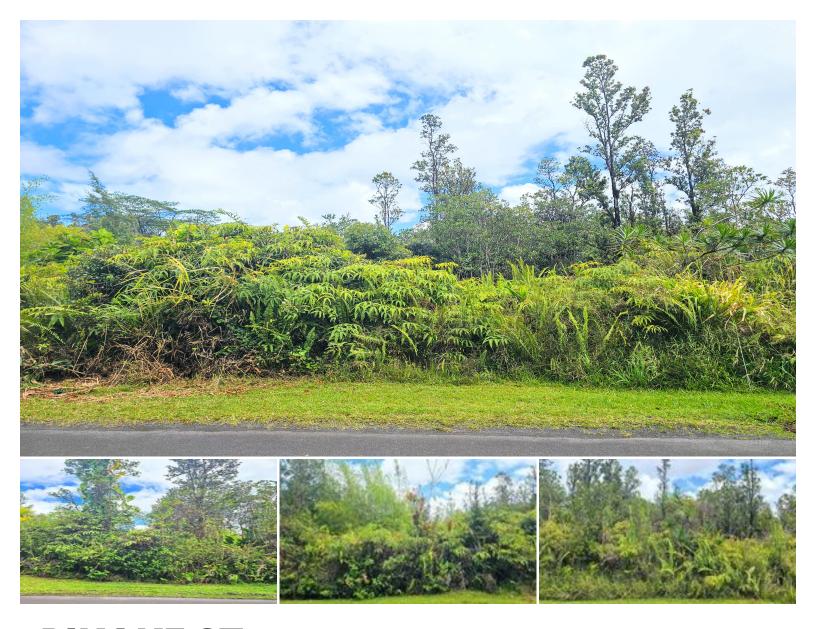

## **PIKAKE ST**

House for Sale in Puna, Big Island | MLS 719562

**87,120 \$48,000** sqft land listing price

Two acres of rainforest on a well paved road in the hidden gem of a neighborhood-Fern Acres. Fern Acres is located near the Volcano Highway at about the halfway point between Hilo Town and Volcano Village. The property is close enough to the highway to be convenient, yet far enough to be private. The perfect setting to build your dream home. Plant the perfect tropical garden. A sustainable lifestyle is within easy reach: sunshine for solar; rainwater for a catchment system. When you want modern conveniences, they are available a short drive up or down the