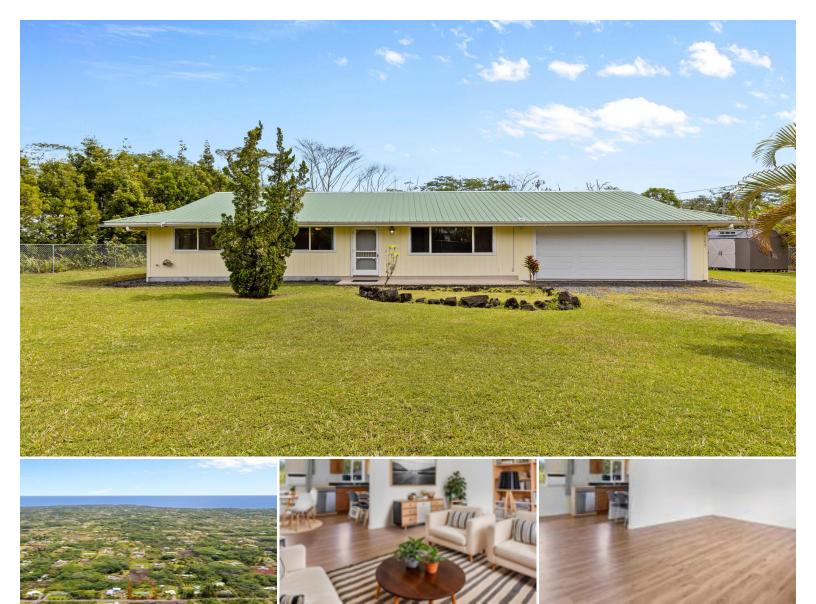

## 15-1627 15TH AVE

House for Sale in Puna, Big Island | MLS 720264

**43,560** sqft land

1,158

**3** bedrooms

**3** bathrooms

\$440,000

listing price

Welcome to 15-1627 15th Ave – a beautifully maintained single-family home nestled in the serene Hawaiian Paradise Park neighborhood of Keaau. Built in 2008, this 3-bedroom, 2.75 -bath residence sits on a spacious 1-acre lot, offering a perfect blend of comfort, privacy, and island living.

Located just 15 blocks from the ocean, this home provides easy access to the beauty of the Big Island's coastline. Hawaiian Paradise Park residents enjoy close proximity to the Maku u Farmers Market, Keaau Town Center, and Puna Kai