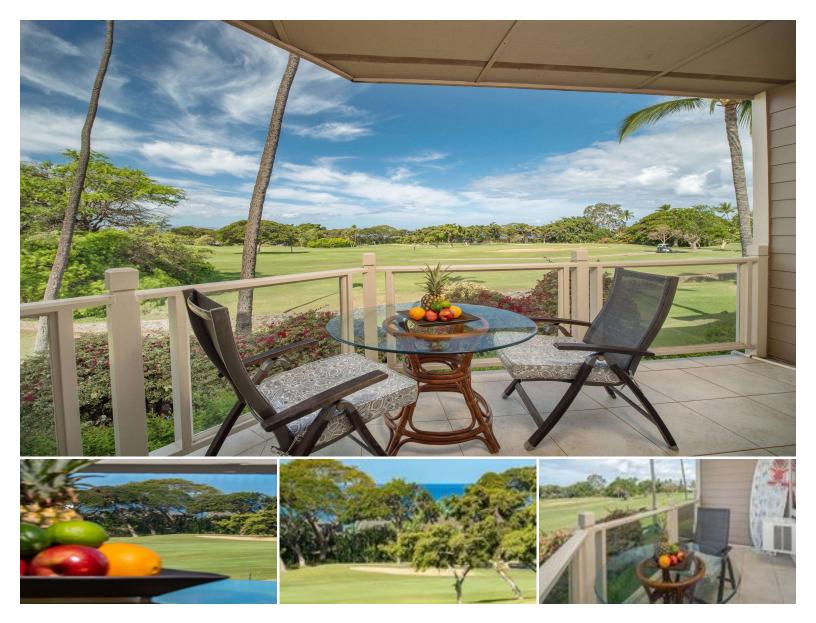

This spacious 1 BR vacation rental in a prime location in Grand Champions in Wailea boasts amazing championship golf course (Wailea Blue) views, with a peak of the ocean through the trees beyond. Interior upgrades include bamboo cabinets, granite countertops, stainless appliances, and luxury vinyl plank in the bedroom. Resort amenities include two pools, spas, bike storage, and beautifully manicured grounds. Located a short stroll from restaurants, shops, and other conveniences, and a short ride from championship golf, 5-Star resorts and restaurants, world-