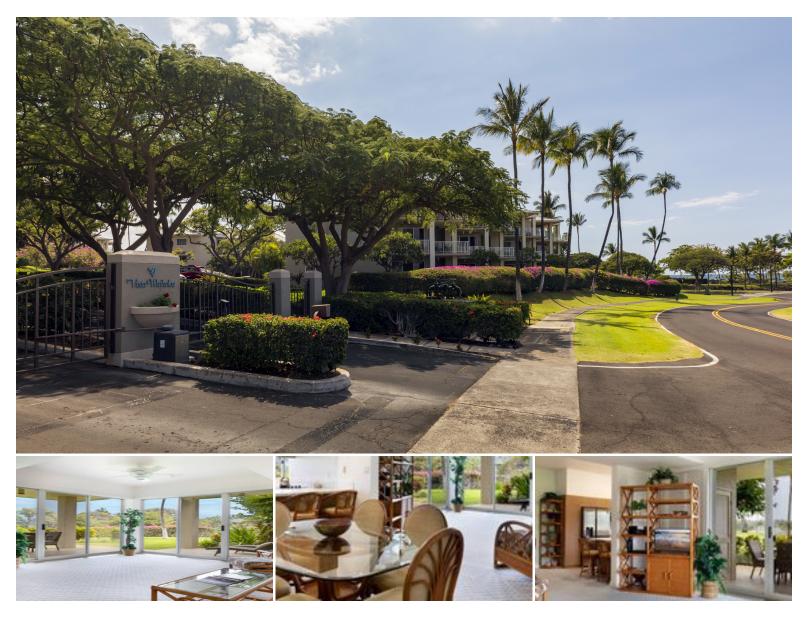

## 69-1010 KEANA PL #F105

Condo for Sale in Kohala Coast, Big Island | MLS 719691

**1,417** sqft living

2 bedrooms **3** bathrooms **\$1,150,000** listing price

F105 has a very private location on the fairway with no other units visible. This Aplan unit has a fully enclosed second bedroom plus additional half bath. The views are toward the mountains. This ground floor unit is so easy to access. F105 assigned parking stall is close to unit.

Being sold turn-key and move-in ready. Vista Waikoloa is zoned for short-term vacation rentals. F105 has had a very good and long rental history and has been well maintained over the years. The interior is mostly original with a few upgraded