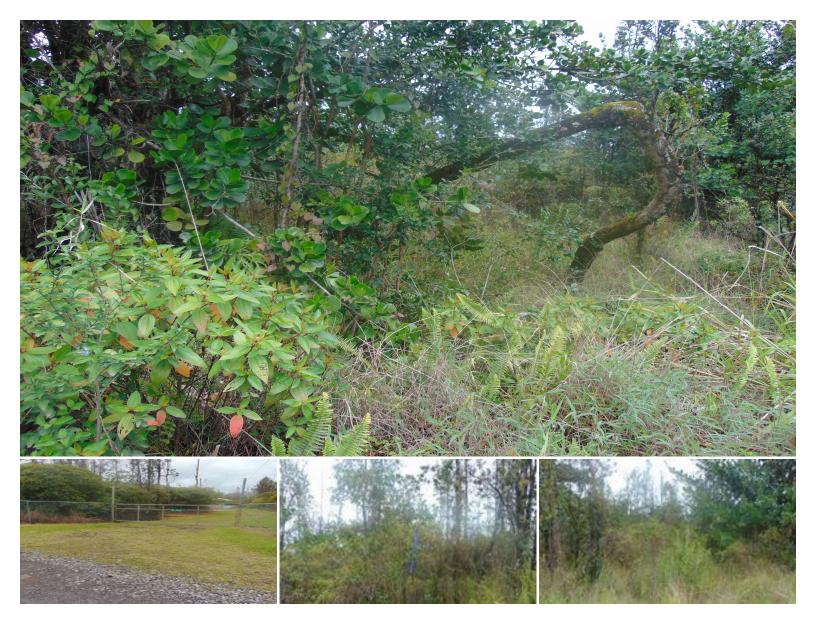

## OFF AINALOA BLVD. FRONT PINS MARKED. ACROSS FROM POLE 12,

Easy access to highway and Pahoa. Small trees and grass cover the lot. Some nice homes on 37 th with a newer home across the street. The road is better than most in Orchid land estates. Road is great to bring large trucks with building materials for your new home. Pahoa to the right, Hilo and Keaau to the left. Shop at the new market in Pahoa, Makuu market is close for weekend shopping. Front pins are visible, no further staking or survey will be paid by seller.