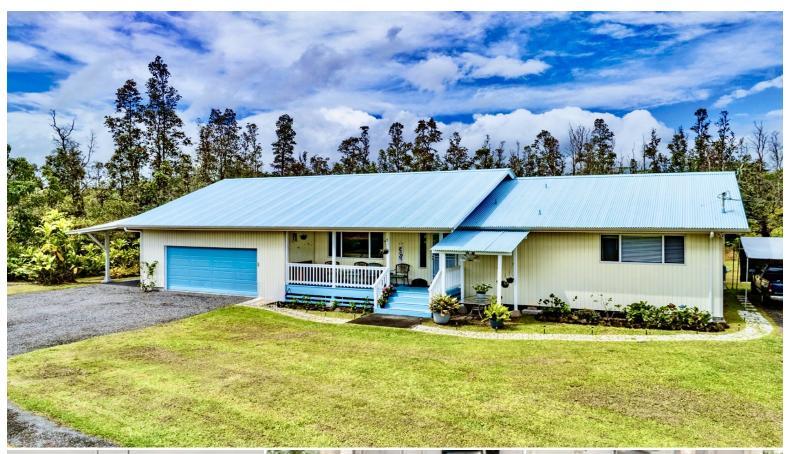

## **16-1116 KOLOA MAOLI RD...**

House for Sale in Puna, Big Island | MLS 719878

130,680 1,668 sqft land

bedrooms

bathrooms

\$564,000

listing price

Situated on prime paved access within Hawaiian Acres, this spacious and fully remodeled home sits on a generous 3-acre parcel—one acre of which is fully fenced with a self-opening security gate and landscaped with a variety of fruit trees and vibrant ornamental plants. Easily accessible via paved roads just off Highway 11, this property offers both convenience and tranquility.

Inside, the home has been completely updated from top to bottom. Elegant wood plank porcelain flooring runs throughout, complementing the brand-new kitchen

Listed by Salt Water Real Estate LLC

Statewide Customer Support Offices on All Islands