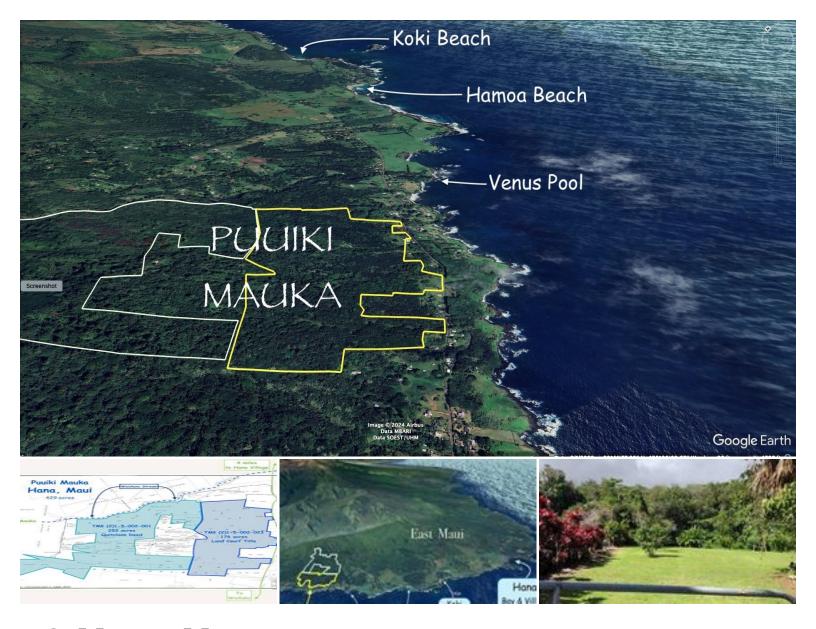

## **O Hana Hwy**

Land for Sale in East, Maui | MLS 405645

18,722,0883,475,000

sqft land listing price

Located on the mild Southern side of Hana, just 4 miles from Hana town, close to the white-sands Hamoa Beach and Waioka (Venus) Pool... large & accessible Hana Highway frontages and reaching up to the Hana Forest Reserve which incorporates the undisturbed reaches of the remarkable, secluded wilderness of Waihoi Valley. Comfortable & reliable annual rainfall carried by gentle trade winds & conveniently distributed throughout the year... Pasturage along Hana Highway with large &, higher uphill, mature shade tree canopies spread above thin forest-