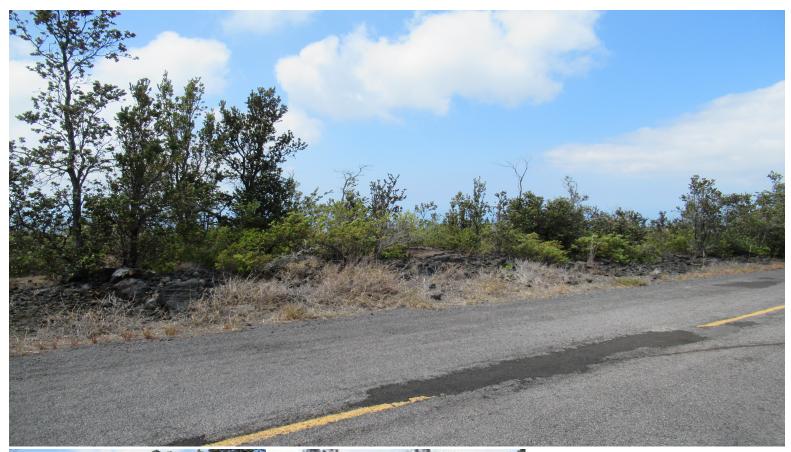

## **OCEAN VIEW PKWY**

Land for Sale in South Kona, Big Island | MLS 720309

**43,604** \$18,000 listing price

Exceptional acre . On Ocean ViewPkwy between Koa & Plumeria. Makai side , Young Ohia Lehua trees & other native plants. Lots of Pahoehoe lava, the smooth kine, that makes for great walking paths. Sweeping views of the Ka'u Coast. Go green with Solar and or Wind power. This is a great lot - Great price. Still affordable land on the Leeward side of the Big Island of Hawaii. Close to South Point and the famous Green & Black sand beaches.