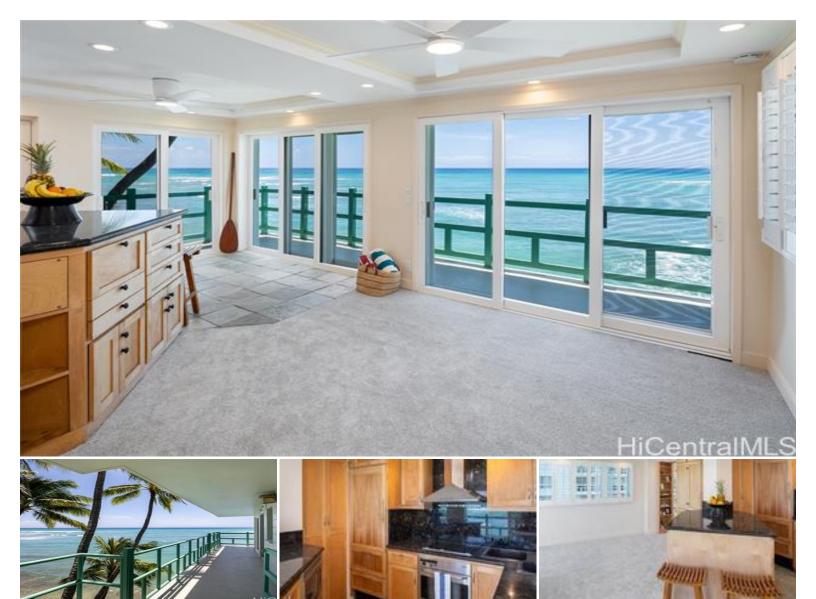

## 2957 Kalakaua Avenue #418

Condo for Sale in Diamond Head, Oahu | MLS 202509771

**425** sqft living

■ bedrooms **1** bathrooms

\$1,350,000

listing price

Wake up to panoramic ocean views from Diamond Head buoy to Waikiki. Watch the surf roll in at Tonggs, Rice Bowls, and Old Mans- right from your lanai. This classic Gold Coast corner unit blends charm, privacy, and comfort. Sip your morning coffee as the sun rises and wind down with sunset skies from your living room. Enjoy direct ocean access via the iconic silver stairs, plus lockable owner storage and a full-time resident manager. Close to Kapiolani Park, Outrigger Canoe Club, Elks Club, Kaimana Beach, and all that Waikiki has to offer. Diamond Head