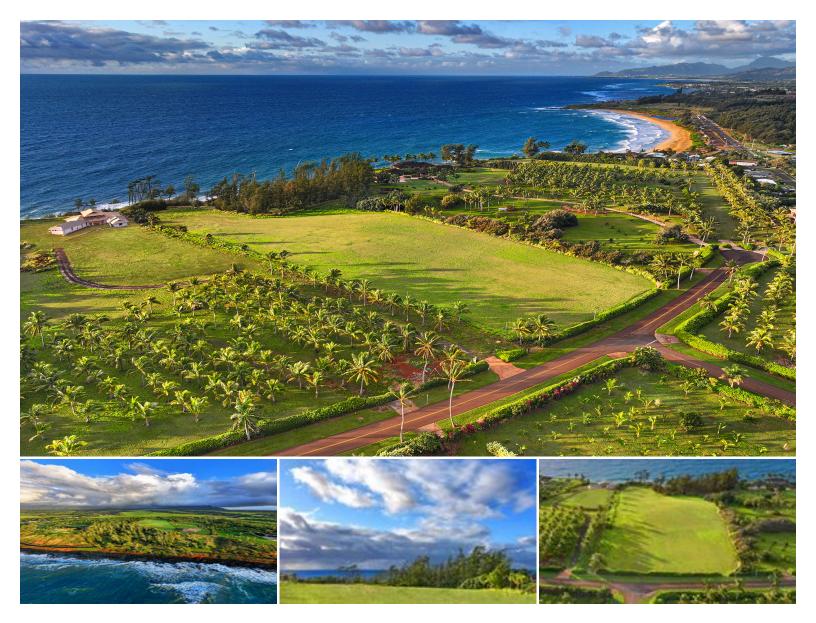

## **KAPOLI ST**

House for Sale in East Side, Kauai | MLS 720282

**375,836 \$6,999,999** sqft land listing price

A once-in-a-lifetime opportunity to own 8.628 acres of prime bluff-top oceanfront land in the exclusive Keālia Kai community. This rare parcel offers sweeping, unobstructed panoramic views that stretch from the Pacific Ocean to Ninini Point (Kalapakī Lighthouse), creating an awe-inspiring backdrop of ever-changing colors and natural beauty. Imagine waking up to sunrises over the ocean and ending your day with breathtaking sunsets over Kaua'i's lush mountains.

This property appraised for \$7 million a year ago. The level and mostly cleared

Listed by Deep Blue HI

Statewide Customer Support Offices on All Islands

HawaiiLife.com (800)667-5028 call or text re@HawaiiLife.com email support