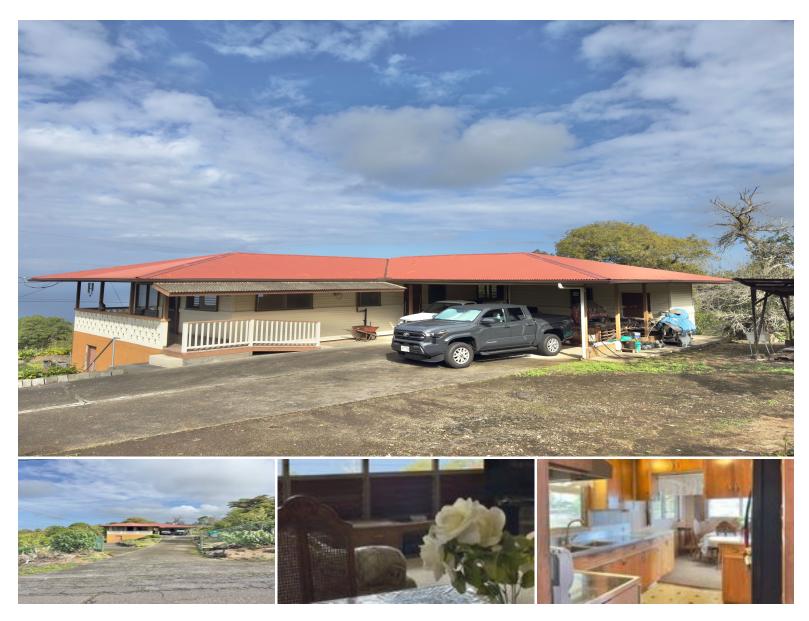

## 82-1091 KINUE RD

House for Sale in South Kona, Big Island | MLS 719174

**163,306 1,104** sqft land sqft living

3 bedrooms

**2** bathrooms **\$1,450,000** listing price

3 bedroom 1 1/2 bath home with 52'x24' basement on 3.75 acre coffee farm completely fenced with macnuts, avocado, orange, tangerine, cherimoya, tangelo, apple banana, Williams banana, Amelia, hydrangea, small onions, orchids, pineapple, poinsettia, gardenia, cherry blossom, pumpkin, and layed water line for access in the farm. All farm related equipment stays; furnishings negotiable; great horizon view from this corner lot on Kinue Road. For 360 view go to: https:// lhre360.com/Captain\_Cook/MLS719174/index.html