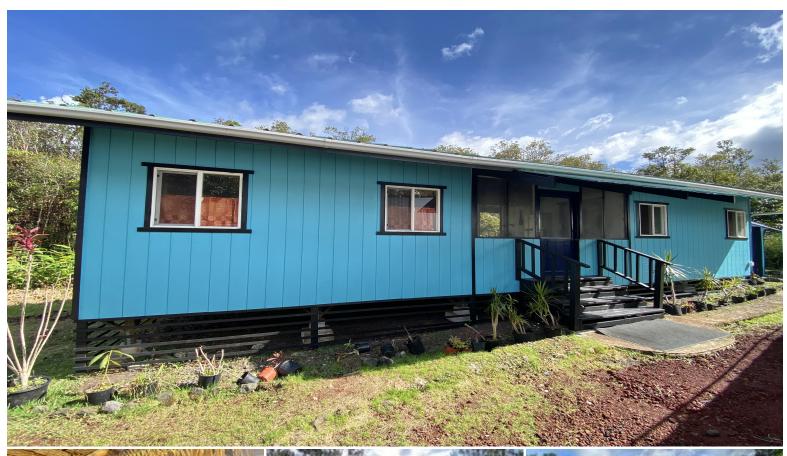

## **11-3141 ALA KAPENA**

House for Sale in Puna, Big Island | MLS 719976

130,680 528 sqft land

bedrooms

bathrooms

\$239,000

listing price

Rarely available beautiful turnkey off grid 3-acre property located at the very front of the Fern Forest Vacation Estates subdivision on paved Ala Kapena (no need to drive 15 minutes on unpaved roads to get home!). With a recently renovated cabin offering approximately 528 sq ft of living space, this cozy retreat features 2 comfortable bedrooms (each with its own half bath), an inviting entry/living area with a functional kitchen space, and a full bathroom (with separate shower). The home comes with its own new compact and sufficient solar system with panels