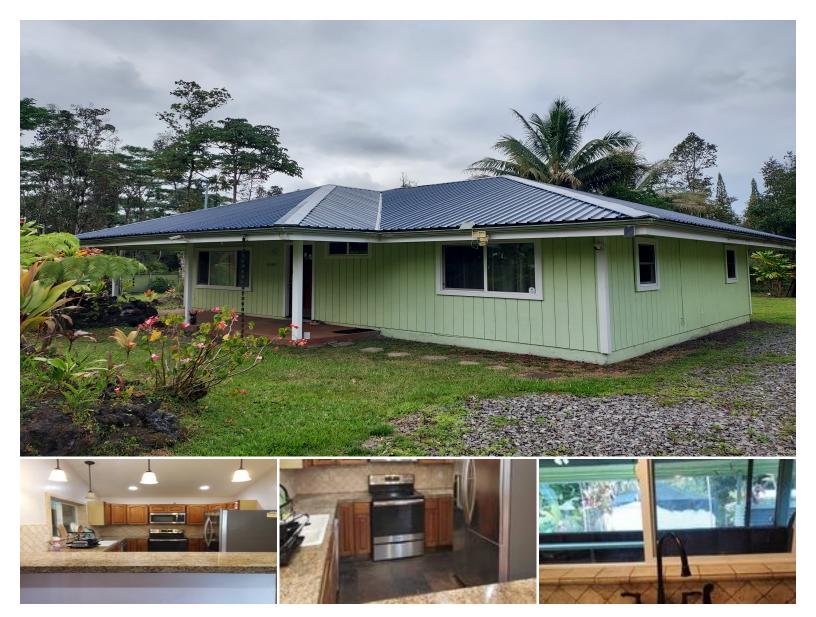

## **14-3431 SEADRIFT RD**

House for Sale in Puna, Big Island | MLS 720323

**8,040** sqft land

988 sqft living **2** bedrooms

**1** bathrooms

\$265,000

listing price

A DARLING 2 BEDROOM 1 BATH WITH VAULTED CEILINGS, RECESSED LIGHTING, CEILING FANS AND GORGEOUS TERRA COTTA FLOOR TILES. A LOVELY KITCHEN WITH A DOUBLE PORCELAIN SINK AND AN UPGRADED FIXTURE. BEAUTIFUL GRANITE COUNTERS, STAINLESS STEEL APPLIANCES AND HARDWOOD CABINETS. CUTE BATHROOM WITH A BATH TUB FOR SOAKING ACCENTED WITH STONE TILES. HARDWOOD FLOORING IN BOTH BEDROOMS, CEILING FANS AND NATURAL LIGHTING. LARGE SCREENED