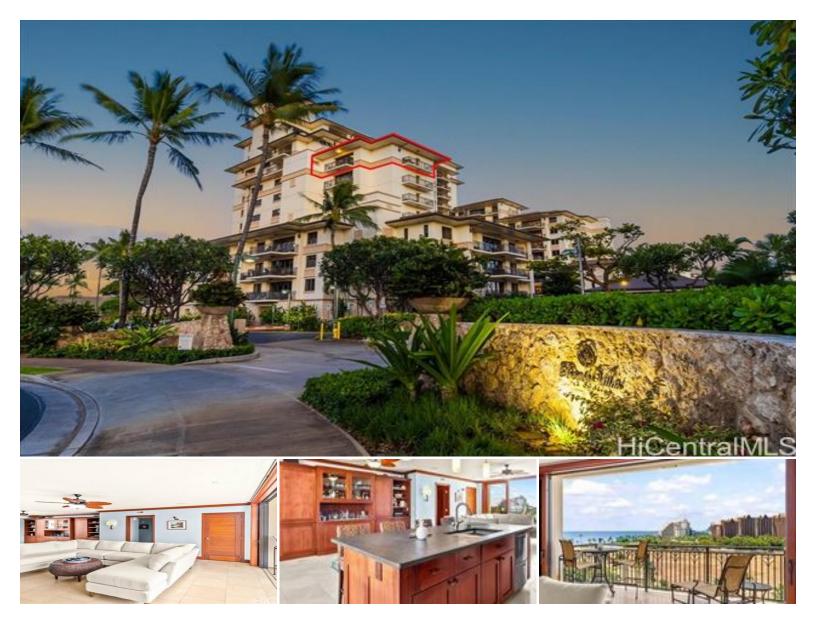

## 92-104 Waialii Place #0912

Condo for Sale in Ewa, Oahu | MLS 202507571

**1,293** sqft living

bedrooms

**2** bathrooms

\$2,450,000

listing price

Situated on the 9th floor, this rare end-stack unit boasts a unique three-lanai layout offering breathtaking ocean views and vibrant sunsets. Custom wall units and cabinetry provide ample storage, while a Sonos TV sound bar and in-ceiling speakers in the living room create an immersive surround sound experience. The "split-bedroom" layout ensures privacy, enhancing these elegantly appointed living spaces, perfect for hosting guests. Enjoy seamless interiors with high-end finishes and top-of-the-line appliances in the signature kitchen by renowned Master Chef