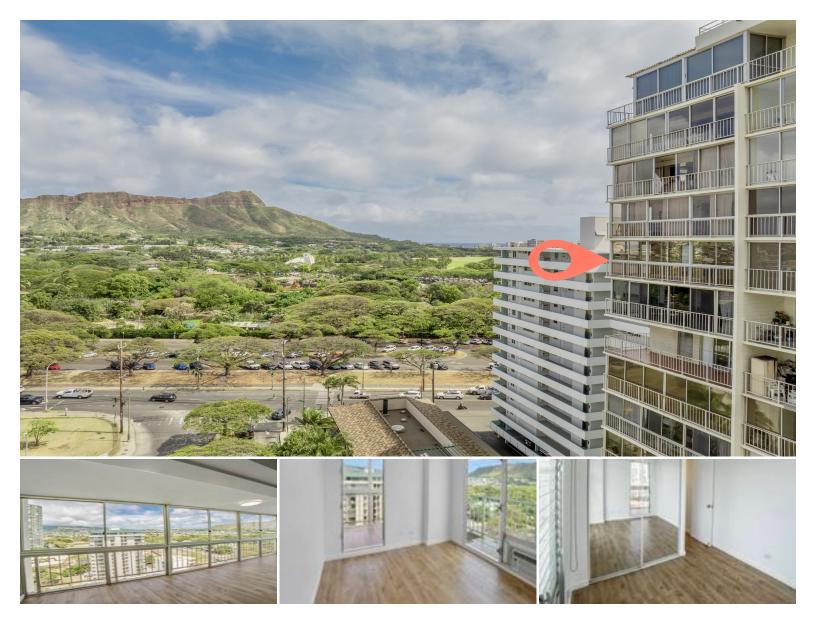

## 2575 KUHIO AVE #1504

Condo for Sale in Honolulu, Oahu | MLS 720321

1,138 sqft living

\$384,000

**2** bathrooms bedrooms listing price

This is a leasehold property. Seller motivated! Best views of units offered. See Diamond Head, Park, Zoo, Mountains and Surf - all from the comfort of your bed, living room, or enclosed lanai (\$50k value). This rarely available 04 stack unit, is a 2 bed / 2 bath high-floor corner condo that offers the perfect blend of island splendor and urban convenience. 1 assigned garaged parking. Steps from sand and everything Waikiki Beach has to offer. Floor-to-ceiling windows flood the space with natural light and frame postcard-perfect views. Solar shades included. Secure