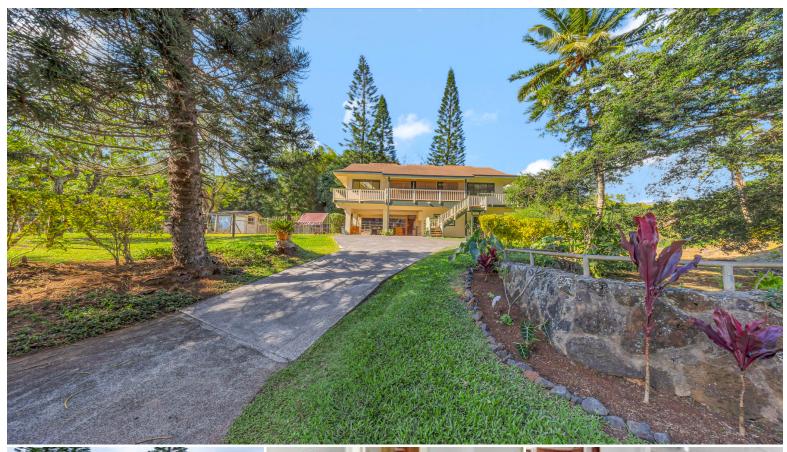

## **4740 LAE RD**

House for Sale in South Shore, Kauai | MLS 720252

16,553

**1,673** 

**3** bedrooms

**2** bathrooms

\$1,340,000

listing price

Nestled in the gentle hills of Kalaheo, this 3BD/2BA south shore home is surrounded by lush tropical foliage & mature trees. The 16,553 SF lot is elevated, cleared, level and agriculturally zoned in one of Kauai's most peaceful settings. Every window frames views of Cook pines, coconut palms, breadfruit, Kukui nut, banyan, and rainbow eucalyptus trees. Mornings begin with birdsong and a gentle breeze drifting through the home, carrying the subtle fragrance of the tropical landscape. With thoughtful positioning and natural airflow, the home stays cool